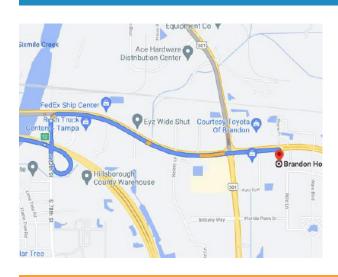

### FROM BRANDON

#### If using I-75 South:

- Take exit 257
- Merge right onto FL-60 W/Adamo Dr
- 3. Drive 1.2 mi and location will be on the left

- Head West on FL-60 W/E Adamo Dr/W Brandon Blvd.
- 2. Continue past I-75
- 3. Drive 1.5 mi and location will be on the left

#### If using I-75 North:

- Take exit 257
- 2. Merge left onto FL-60 W/E Adamo Dr
- 3. Drive 1.5 mi and location will be on the left