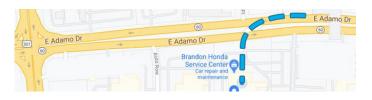

#### If Using the Selmon Expressway:

- 1. Head East on FL-618 Toll E/ Selmon Expressway
- Take exit 12 for 78th Street N
- 3. Merge onto S 78th Street
- 4. Turn right onto FL-60 E/E Adamo Dr
- 5. Drive 1.2 miles and location will be on the right

#### If using Non-Toll Road:

- 1. Head East on FL-60 E/E Adamo Drive
- 2. Drive 5.5 miles and cross over FL-301
- 3. Location will be on the right