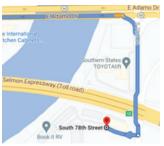

## FROM DOWNTOWN TAMPA

#### If using the Selmon Expressway:

- 1. Head East on FL-618 Toll E/Selmon Expressway
- 2. Take exit 12 for 78th Street N
- 3. Before the overpass, turn left onto side street and follow the signs to the installation facility

#### If using Non-Toll Road:

- 1. Head East on Adamo Dr.
- 2. Turn right onto S 78th St
- 3. After the overpass, turn right into the industrial park