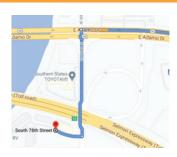

### FROM BRANDON

#### **Using Non-Toll Road:**

- Head West on FL-60 W/E Adamo Dr
- 2. Turn left onto S 78th St
- 3. After the overpass, turn right into the industrial park