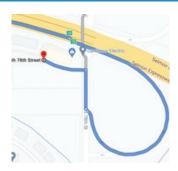

## FROM DOWNTOWN TAMPA

#### If using the Selmon Expressway:

- 1. Head East on FL-618 Toll E/Selmon Expressway
- 2. Take exit 12 for 78th Street N
- 3. Before the overpass, turn left onto side street and follow the signs to the installation facility

#### If using Non-Toll Road:

- 1. Head East on Adamo Dr.
- 2. Turn right onto S 78th St
- 3. After the overpass, turn right into the industrial park