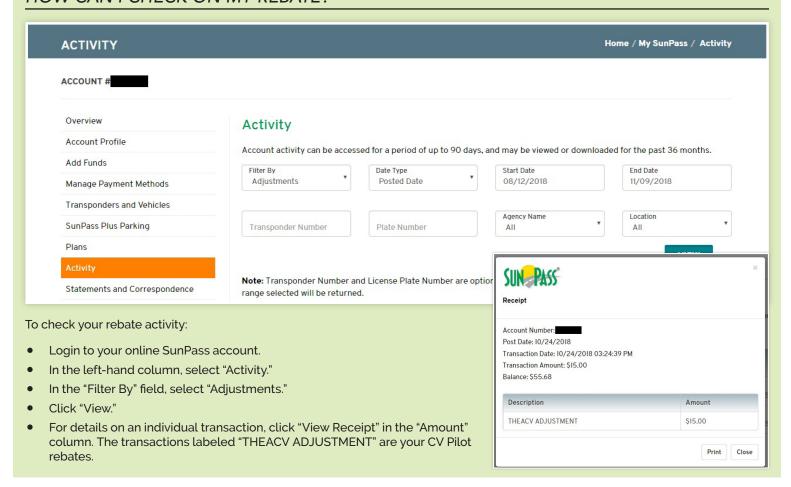

n toll transactions on the Lee Roy Selmon Expressway. On the local lanes, the rebate applies only to the east toll gantry (near 78th Street), the west toll gantry (near Hyde Park Avenue) and the 50th Street/U.S. 41 interchange. The rebate also applies to all transactions on the Reversible Express Lanes.



#### WHEN WILL MY REBATE START?

Your toll rebate will take effect within three (3) business days of your enrollment in the program. However, rebates are issued once a month for the previous month's transactions, so it may take several weeks for your first rebate to be posted to your account.

## **HOW OFTEN WILL I RECEIVE A REBATE?**

THEA will issue the rebate as a monthly credit to your SunPass account, typically at the end of the month.











#### HOW CAN I CHECK ON MY REBATE?



#### WHEN WILL MY REBATE END?

Participants will continue to receive rebates until they reach the maximum of \$550 or until the end of the rebate period on January 31, 2020, whichever comes first.

#### WHY HAVEN'T I RECEIVED ANY REBATES YET?

Remember, you may not receive your first credit until several weeks after your equipment is installed. Your account must also be current (paid in full) in order to receive your rebate. The rebate will appear as an adjustment to your SunPass account.

#### WHAT IF I DROP OUT OF THE PILOT PROGRAM?

Participants who opt out of the program will receive rebates for the time they participated, but will stop receiving rebates after their withdrawal date.

### WHAT IF I NEED TO ASK A QUESTION OR REPORT AN ERROR?

Please call us at 813-280-3405 or email hel