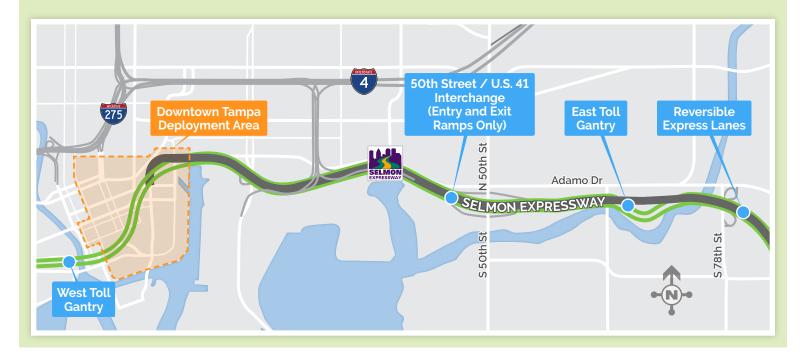

#### WHAT TRANSACTIONS ARE ELIGIBLE FOR THE REBATE?

The rebate applies to certain toll transactions on the Lee Roy Selmon Expressway. On the local lanes, the rebate applies only to the east toll gantry (near 78th Street), the west toll gantry (near Hyde Park Avenue) and the 50th Street/U.S. 41 interchange. The rebate also applies to all transactions on the Reversible Express Lanes.