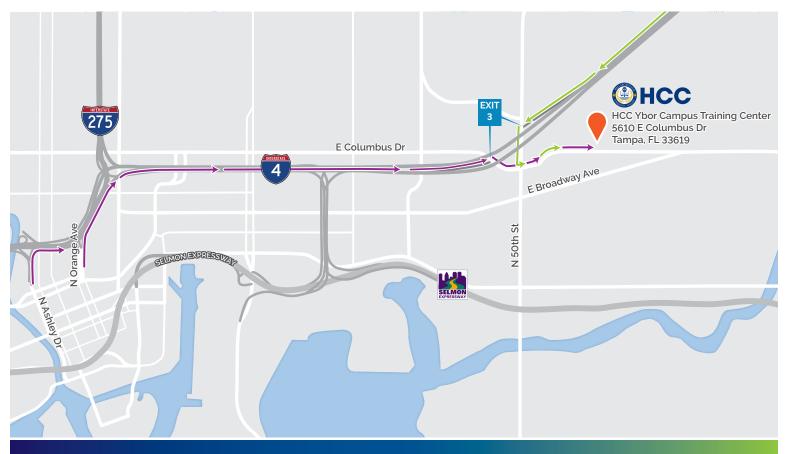

## **DIRECTIONS TO**

HILLSBOROUGH COMMUNITY COLLEGE (HCC) YBOR CAMPUS TRAINING CENTER 5610 E Columbus Dr Tampa, FL 33619

## FROM DOWNTOWN TAMPA

- Take I-275 N to Exit 45B for I-4 E toward Orlando.
- From I-4 E, take Exit 3 (on left) toward US 41/50th St/Columbus Dr.
- Follow signs for US 41 S/50th St. Turn right onto E Columbus Dr.
- · Continue approximately 1 mile on E Columbus Dr.
- HCC Ybor Campus Training Center is on the left.

## FROM I-4 WESTBOUND

- Take Exit 3 toward US 41/50th St/Columbus Dr.
- · Turn left onto US-41 S/N 50th St.
- Turn left onto E Columbus Dr.
- Continue approximately 0.7 mile on E Columbus Dr.
- HCC Ybor Campus Training Center is on the left.